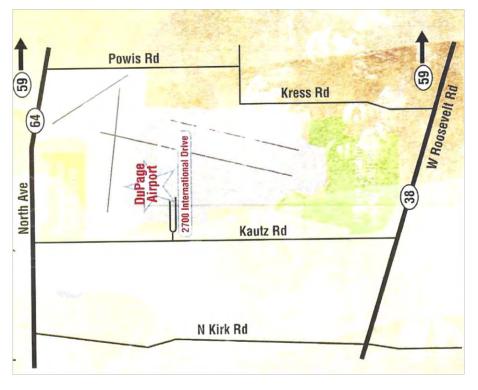

**Use Roosevelt to Kautz** from the south or North Ave from the North for access to airport entrance on Kautz Road.

Approved 01 May 18 LCDR D. Luzadder