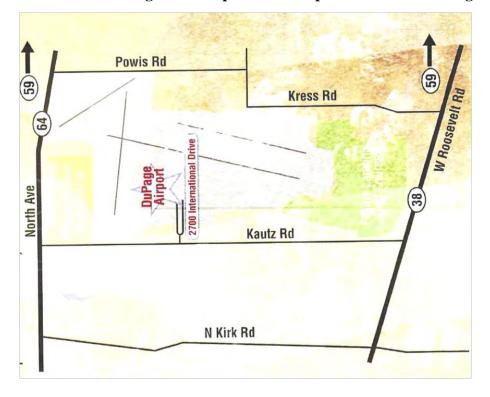

## All cadets are to bring their completed Correspondence Course Assignments.

Roosevelt Road (RTE 38) is closed east of Airport. Use Kirk from the south or North Ave from the East for access to airport entrance on Kautz Road.